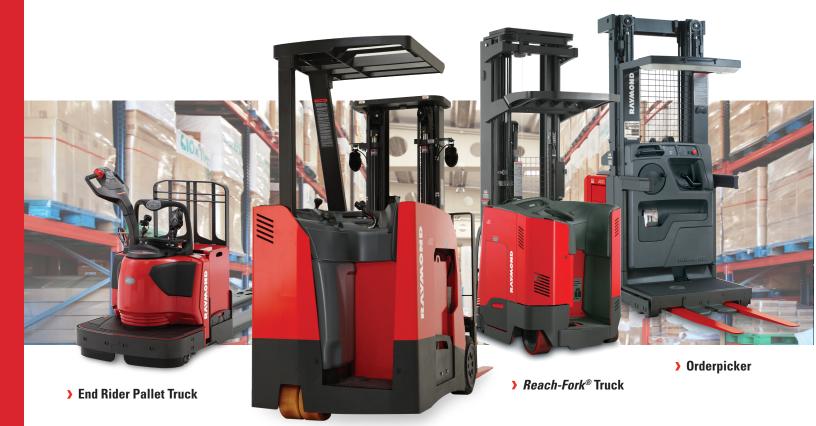

### > Stand-Up Counterbalanced Truck

### Power Pallet Trucks

- Transport, truck loading and unloading, order picking
- 4500 lb to 8000 lb
- 24 volt
- ACR System™
- PowerSteer on select models
- Optional double and triple forks
- Eco-Performance

### > Reach-Fork Trucks

- Single & Deep Reach
- 3000 lb to 4500 lb
- 24 / 36 volt
- ACR System
- Eco-Performance

### Orderpickers

- Exclusive full line offering
- 1500 lb and 3000 lb
- 24 / 36 volt
- ACR System
- Variable lift
- Eco-Performance