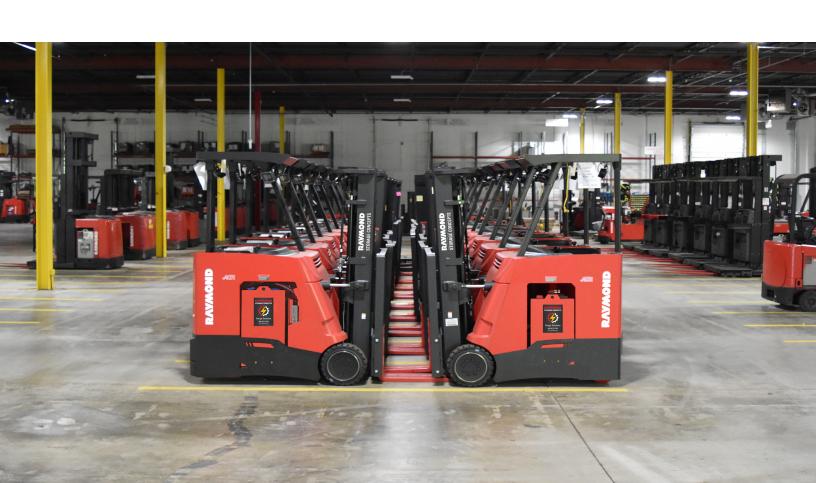

## The Right Lift Trucks For The Job: Productive. Durable. En

### > Swing-Reach® Trucks and Transtackers

- Very narrow aisle 57"+
- 3000 lb and 4000 lb
- 700" lift capability
- 48 volt
- ACR System
- Eco-Performance

### ergy Efficient.

Our full line of lift trucks satisfies applications from manufacturing to wholesale and retail distribution.