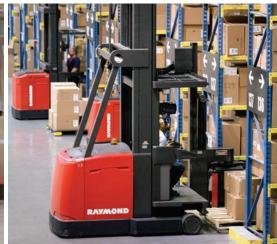

### > Reach-Fork Trucks

- Single & Deep Reach
- 3000 lb to 4500 lb
- 24 / 36 volt
- ACR System
- Eco-Performance

### > Swing-Reach® Trucks and Transtackers

- Very narrow aisle 57"+
- 3000 lb and 4000 lb
- 700" lift capability
- 48 volt
- ACR System
- Eco-Performance