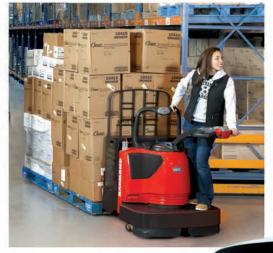

### Power Pallet Trucks

- Transport, truck loading and unloading, order picking
- 4500 lb to 8000 lb
- 24 volt
- ACR System™
- PowerSteer on select models
- Optional double and triple forks
- Eco-Performance