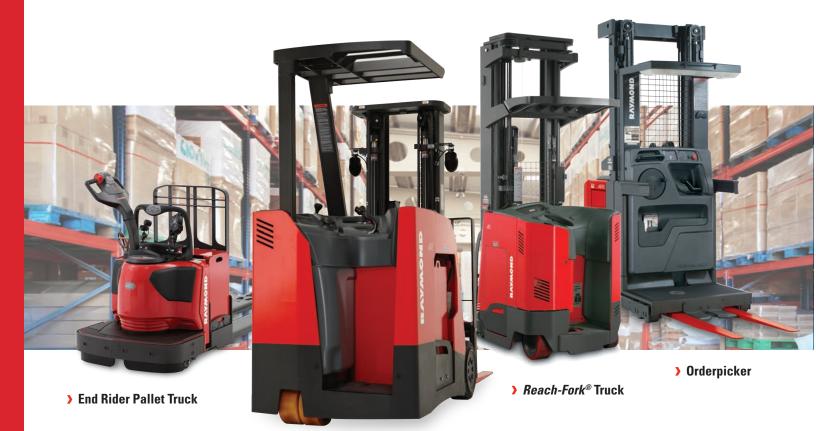

## The Right Lift Trucks For The Job: Productive. Durable. En

### Power Pallet Trucks

- Transport, truck loading and unloading, order picking
- 4500 lb to 8000 lb
- 24 volt
- ACR System™
- PowerSteer on select models
- Optional double and triple forks
- Eco-Performance

### > Reach-Fork Trucks

- Single & Deep Reach
- 3000 lb to 4500 lb
- 24 / 36 volt
- ACR System
- Eco-Performance

### Orderpickers

- Exclusive full line offering
- 1500 lb and 3000 lb
- 24 / 36 volt
- ACR System
- Variable lift
- Eco-Performance